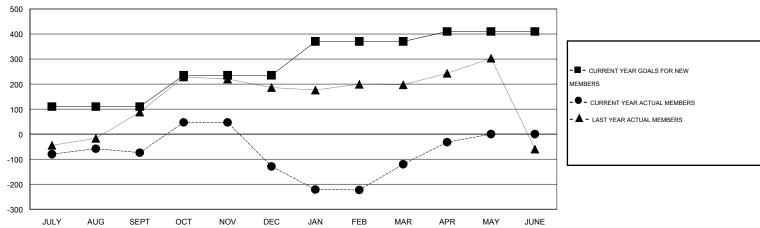

## LOCATION INDIA

GMT CA 6

|                       |                  | Clubs     |                  |                  | Members               |                    |                                     |                    |                  |
|-----------------------|------------------|-----------|------------------|------------------|-----------------------|--------------------|-------------------------------------|--------------------|------------------|
| RESULTS FOR 2014-2015 |                  |           |                  |                  | RESULTS FOR 2014-2015 |                    |                                     |                    |                  |
| QUARTER               | NEW CLUB<br>GOAL | NEW CLUBS | DROPPED<br>CLUBS | NET<br>GAIN/LOSS | QUARTER               | NEW MEMBER<br>GOAL | CHARTER AND<br>NEW MEMBERS<br>ADDED | DROPPED<br>MEMBERS | NET<br>GAIN/LOSS |
| JULY/AUG/SEPT         | 3                | 0         | 0                | 0                | JULY/AUG/SEPT         | 110                | 83                                  | 157                | -74              |
| OCT/NOV/DEC           | 2                | 1         | 7                | -6               | OCT/NOV/DEC           | 125                | 153                                 | 208                | -55              |
| JAN/FEB/MAR           | 3                | 1         | 3                | -2               | JAN/FEB/MAR           | 135                | 140                                 | 131                | 9                |
| APR/MAY/JUNE          | 2                | 1         | 0                | 1                | APR/MAY/JUNE          | 40                 | 106                                 | 18                 | 88               |

#### GOALS AND ACTUAL MEMBERS CUMULATIVE

| DROPPED CLUBS: 10  DROPPED MEMBERS |                  | 71 CLUBS OF 108 ADDED 1 OR MORE NEW MEMBERS |                                       | 06 (89.33%)<br>(10.67%) |
|------------------------------------|------------------|---------------------------------------------|---------------------------------------|-------------------------|
| DECEASED CLUB CANCELLED OTHER      | 13<br>212<br>289 | CLICK HERE FOR HEALTH ASSESSMENT DATA       | FAMILY UNIT MEMBERS HEAD OF HOUSEHOLD | 659<br>322              |
| TOTAL                              | 514              |                                             | NON-HEAD OF HOUSEHOLD                 | 337                     |