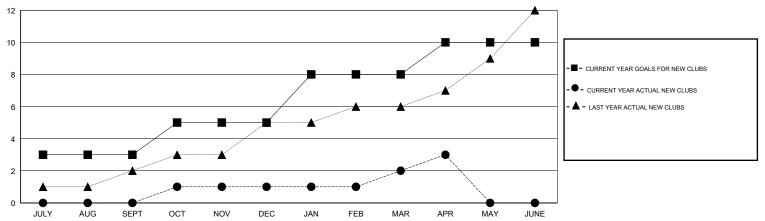

## LOCATION INDIA

GMT CA 6

|                       |                  | Clubs     |                  |                  | Members               |                    |                                     |                    |                  |
|-----------------------|------------------|-----------|------------------|------------------|-----------------------|--------------------|-------------------------------------|--------------------|------------------|
| RESULTS FOR 2014-2015 |                  |           |                  |                  | RESULTS FOR 2014-2015 |                    |                                     |                    |                  |
| QUARTER               | NEW CLUB<br>GOAL | NEW CLUBS | DROPPED<br>CLUBS | NET<br>GAIN/LOSS | QUARTER               | NEW MEMBER<br>GOAL | CHARTER AND<br>NEW MEMBERS<br>ADDED | DROPPED<br>MEMBERS | NET<br>GAIN/LOSS |
| JULY/AUG/SEPT         | 3                | 0         | 0                | 0                | JULY/AUG/SEPT         | 110                | 83                                  | 157                | -74              |
| OCT/NOV/DEC           | 2                | 1         | 7                | -6               | OCT/NOV/DEC           | 125                | 153                                 | 208                | -55              |
| JAN/FEB/MAR           | 3                | 1         | 3                | -2               | JAN/FEB/MAR           | 135                | 140                                 | 131                | 9                |
| APR/MAY/JUNE          | 2                | 1         | 0                | 1                | APR/MAY/JUNE          | 40                 | 106                                 | 18                 | 88               |

#### GOALS AND ACTUAL NEW CLUBS CUMULATIVE